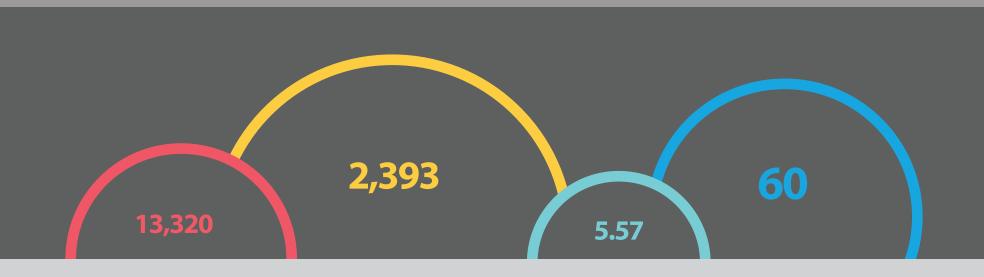

#### **Cooperative Statistics**

#### **Historic Growth Statistics** Electric only numbers (does not include Propane)

\* Kanab City Acquisition \*\* Twin Cities Acquisition

|         | Annual                                                                                              |                                                                                                                                                                                                                                                            |                                                                                                                                                                                                                                                                                                                                                       |                                                                                                                                                                                                                                                                                                                                                                                                                                                    |                                                                                                                                                                                                                                                                                                                                                                                                                                                                                                                                                                                                        |                                                                                                                                                                                                                                                                                                                                                                                                                                                                                                                                                                                                                                                                          |
|---------|-----------------------------------------------------------------------------------------------------|------------------------------------------------------------------------------------------------------------------------------------------------------------------------------------------------------------------------------------------------------------|-------------------------------------------------------------------------------------------------------------------------------------------------------------------------------------------------------------------------------------------------------------------------------------------------------------------------------------------------------|----------------------------------------------------------------------------------------------------------------------------------------------------------------------------------------------------------------------------------------------------------------------------------------------------------------------------------------------------------------------------------------------------------------------------------------------------|--------------------------------------------------------------------------------------------------------------------------------------------------------------------------------------------------------------------------------------------------------------------------------------------------------------------------------------------------------------------------------------------------------------------------------------------------------------------------------------------------------------------------------------------------------------------------------------------------------|--------------------------------------------------------------------------------------------------------------------------------------------------------------------------------------------------------------------------------------------------------------------------------------------------------------------------------------------------------------------------------------------------------------------------------------------------------------------------------------------------------------------------------------------------------------------------------------------------------------------------------------------------------------------------|
| No. of  | Electric                                                                                            | KWHs Sold                                                                                                                                                                                                                                                  | Plant                                                                                                                                                                                                                                                                                                                                                 | Wholesale                                                                                                                                                                                                                                                                                                                                                                                                                                          | Miles                                                                                                                                                                                                                                                                                                                                                                                                                                                                                                                                                                                                  | Members/per                                                                                                                                                                                                                                                                                                                                                                                                                                                                                                                                                                                                                                                              |
| Members | Revenues                                                                                            | (Millions)                                                                                                                                                                                                                                                 | (Millions)                                                                                                                                                                                                                                                                                                                                            | Power Costs                                                                                                                                                                                                                                                                                                                                                                                                                                        | of Line                                                                                                                                                                                                                                                                                                                                                                                                                                                                                                                                                                                                | Line Mile                                                                                                                                                                                                                                                                                                                                                                                                                                                                                                                                                                                                                                                                |
| 1,786   | \$ 314,823                                                                                          | 14.8                                                                                                                                                                                                                                                       | \$ 4.50                                                                                                                                                                                                                                                                                                                                               | \$ 19,610                                                                                                                                                                                                                                                                                                                                                                                                                                          | 722                                                                                                                                                                                                                                                                                                                                                                                                                                                                                                                                                                                                    | 2.50                                                                                                                                                                                                                                                                                                                                                                                                                                                                                                                                                                                                                                                                     |
| 2,665   | 924,651                                                                                             | 42.1                                                                                                                                                                                                                                                       | 8.00                                                                                                                                                                                                                                                                                                                                                  | 151,927                                                                                                                                                                                                                                                                                                                                                                                                                                            | 1,085                                                                                                                                                                                                                                                                                                                                                                                                                                                                                                                                                                                                  | 2.50                                                                                                                                                                                                                                                                                                                                                                                                                                                                                                                                                                                                                                                                     |
| 4,646   | 3,443,740                                                                                           | 112.9                                                                                                                                                                                                                                                      | 13.20                                                                                                                                                                                                                                                                                                                                                 | 1,693,783                                                                                                                                                                                                                                                                                                                                                                                                                                          | 1,499                                                                                                                                                                                                                                                                                                                                                                                                                                                                                                                                                                                                  | 3.10                                                                                                                                                                                                                                                                                                                                                                                                                                                                                                                                                                                                                                                                     |
| 6,273   | 8,527,906                                                                                           | 120.3                                                                                                                                                                                                                                                      | 28.10                                                                                                                                                                                                                                                                                                                                                 | 3,448,521                                                                                                                                                                                                                                                                                                                                                                                                                                          | 1,672                                                                                                                                                                                                                                                                                                                                                                                                                                                                                                                                                                                                  | 3.75                                                                                                                                                                                                                                                                                                                                                                                                                                                                                                                                                                                                                                                                     |
| 7,964   | 9,372,769                                                                                           | 120.8                                                                                                                                                                                                                                                      | 44.40                                                                                                                                                                                                                                                                                                                                                 | 2,221,999                                                                                                                                                                                                                                                                                                                                                                                                                                          | 1,826                                                                                                                                                                                                                                                                                                                                                                                                                                                                                                                                                                                                  | 4.36                                                                                                                                                                                                                                                                                                                                                                                                                                                                                                                                                                                                                                                                     |
| 10,318  | 10,992,825                                                                                          | 138.8                                                                                                                                                                                                                                                      | 53.35                                                                                                                                                                                                                                                                                                                                                 | 3,061,284                                                                                                                                                                                                                                                                                                                                                                                                                                          | 1,979                                                                                                                                                                                                                                                                                                                                                                                                                                                                                                                                                                                                  | 5.21                                                                                                                                                                                                                                                                                                                                                                                                                                                                                                                                                                                                                                                                     |
| 12,721  | 18,596,689                                                                                          | 211.7                                                                                                                                                                                                                                                      | 84.58                                                                                                                                                                                                                                                                                                                                                 | 5,618,945                                                                                                                                                                                                                                                                                                                                                                                                                                          | 2,168                                                                                                                                                                                                                                                                                                                                                                                                                                                                                                                                                                                                  | 5.87                                                                                                                                                                                                                                                                                                                                                                                                                                                                                                                                                                                                                                                                     |
| 12,731  | 21,659,647                                                                                          | 231.4                                                                                                                                                                                                                                                      | 88.79                                                                                                                                                                                                                                                                                                                                                 | 7,271,209                                                                                                                                                                                                                                                                                                                                                                                                                                          | 2,181                                                                                                                                                                                                                                                                                                                                                                                                                                                                                                                                                                                                  | 5.84                                                                                                                                                                                                                                                                                                                                                                                                                                                                                                                                                                                                                                                                     |
| 12,798  | 21,925,338                                                                                          | 231.5                                                                                                                                                                                                                                                      | 92.65                                                                                                                                                                                                                                                                                                                                                 | 7,369,190                                                                                                                                                                                                                                                                                                                                                                                                                                          | 2,202                                                                                                                                                                                                                                                                                                                                                                                                                                                                                                                                                                                                  | 5.81                                                                                                                                                                                                                                                                                                                                                                                                                                                                                                                                                                                                                                                                     |
| 12,842  | 21,187,447                                                                                          | 229.8                                                                                                                                                                                                                                                      | 95.74                                                                                                                                                                                                                                                                                                                                                 | 7,171,567                                                                                                                                                                                                                                                                                                                                                                                                                                          | 2,212                                                                                                                                                                                                                                                                                                                                                                                                                                                                                                                                                                                                  | 5.81                                                                                                                                                                                                                                                                                                                                                                                                                                                                                                                                                                                                                                                                     |
| 12,825  | 22,746,974                                                                                          | 248.4                                                                                                                                                                                                                                                      | 102.42                                                                                                                                                                                                                                                                                                                                                | 7,974,991                                                                                                                                                                                                                                                                                                                                                                                                                                          | 2,225                                                                                                                                                                                                                                                                                                                                                                                                                                                                                                                                                                                                  | 5.83                                                                                                                                                                                                                                                                                                                                                                                                                                                                                                                                                                                                                                                                     |
| 12,922  | 22,184,562                                                                                          | 239.8                                                                                                                                                                                                                                                      | 108.36                                                                                                                                                                                                                                                                                                                                                | 7,378,971                                                                                                                                                                                                                                                                                                                                                                                                                                          | 2,245                                                                                                                                                                                                                                                                                                                                                                                                                                                                                                                                                                                                  | 5.76                                                                                                                                                                                                                                                                                                                                                                                                                                                                                                                                                                                                                                                                     |
| 13,079  | 23,102,962                                                                                          | 240.5                                                                                                                                                                                                                                                      | 113.01                                                                                                                                                                                                                                                                                                                                                | 8,380,091                                                                                                                                                                                                                                                                                                                                                                                                                                          | 2,294                                                                                                                                                                                                                                                                                                                                                                                                                                                                                                                                                                                                  | 5.70                                                                                                                                                                                                                                                                                                                                                                                                                                                                                                                                                                                                                                                                     |
| 13,293  | 25,182,149                                                                                          | 255.9                                                                                                                                                                                                                                                      | 117.6                                                                                                                                                                                                                                                                                                                                                 | 8,804,659                                                                                                                                                                                                                                                                                                                                                                                                                                          | 2,310                                                                                                                                                                                                                                                                                                                                                                                                                                                                                                                                                                                                  | 5.75                                                                                                                                                                                                                                                                                                                                                                                                                                                                                                                                                                                                                                                                     |
| 13,320  | 23,818,704                                                                                          | 241.5                                                                                                                                                                                                                                                      | 122.5                                                                                                                                                                                                                                                                                                                                                 | 9,190,139                                                                                                                                                                                                                                                                                                                                                                                                                                          | 2,393                                                                                                                                                                                                                                                                                                                                                                                                                                                                                                                                                                                                  | 5.57                                                                                                                                                                                                                                                                                                                                                                                                                                                                                                                                                                                                                                                                     |
|         | 1,786 2,665 4,646 6,273 7,964 10,318 12,721 12,731 12,798 12,842 12,825 12,825 12,922 13,079 13,293 | No. of<br>MembersElectric<br>Revenues1,786\$ 314,8232,665924,6514,6463,443,7406,2738,527,9067,9649,372,76910,31810,992,82512,72118,596,68912,73121,659,64712,79821,925,33812,84221,187,44712,82522,746,97412,92222,184,56213,07923,102,96213,29325,182,149 | No. of<br>MembersElectric<br>RevenuesKWHs Sold<br>(Millions)1,786\$ 314,82314.82,665924,65142.14,6463,443,740112.96,2738,527,906120.37,9649,372,769120.810,31810,992,825138.812,72118,596,689211.712,73121,659,647231.412,79821,925,338231.512,84221,187,447229.812,82522,746,974248.412,92222,184,562239.813,07923,102,962240.513,29325,182,149255.9 | No. of<br>MembersElectric<br>RevenuesKWHs Sold<br>(Millions)Plant<br>(Millions)1,786\$ 314,82314.8\$ 4.502,665924,65142.18.004,6463,443,740112.913.206,2738,527,906120.328.107,9649,372,769120.844.4010,31810,992,825138.853.3512,72118,596,689211.784.5812,73121,659,647231.488.7912,79821,925,338231.592.6512,84221,187,447229.895.7412,82522,746,974248.4102.4212,92222,184,562239.8108.3613,07923,102,962240.5113.0113,29325,182,149255.9117.6 | No. of<br>MembersElectric<br>RevenuesKWHs Sold<br>(Millions)Plant<br>(Millions)Wholesale<br>Power Costs1,786\$ 314,82314.8\$ 4.50\$ 19,6102,665924,65142.18.00151,9274,6463,443,740112.913.201,693,7836,2738,527,906120.328.103,448,5217,9649,372,769120.844.402,221,99910,31810,992,825138.853.353,061,28412,72118,596,689211.784.585,618,94512,73121,659,647231.488.797,271,20912,79821,925,338231.592.657,369,19012,84221,187,447229.895.747,171,56712,82522,746,974248.4102.427,974,99112,92222,184,562239.8108.367,378,97113,07923,102,962240.5113.018,380,09113,29325,182,149255.9117.68,804,659 | No. of MembersElectric RevenuesKWHs Sold (Millions)Plant (Millions)Wholesale Power CostsMiles of Line1,786\$ 314,82314.8\$ 4.50\$ 19,6107222,665924,65142.18.00151,9271,0854,6463,443,740112.913.201,693,7831,4996,2738,527,906120.328.103,448,5211,6727,9649,372,769120.844.402,221,9991,82610,31810,992,825138.853.353,061,2841,97912,72118,596,689211.784.585,618,9452,16812,73121,659,647231.488.797,271,2092,18112,79821,925,338231.592.657,369,1902,20212,84221,187,447229.895.747,171,5672,21212,82522,746,974248.4102.427,974,9912,22512,92222,184,562239.8108.367,378,9712,24513,07923,102,962240.5113.018,380,0912,29413,29325,182,149255.9117.68,804,6592,310 |