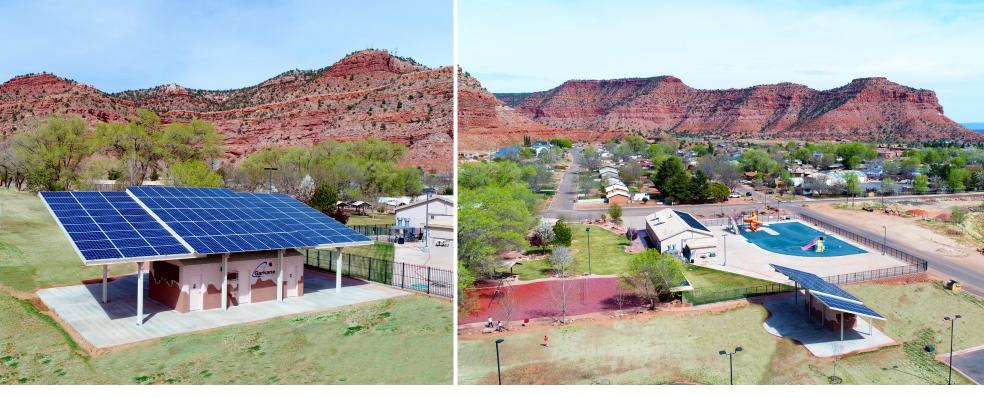

Construction on the Kanab Solar Pavilion was initiated in 2017 and was completed in 2018

Multi-use facility will act as a performance shade pavilion for community members while providing renewable energy to Kanab residents