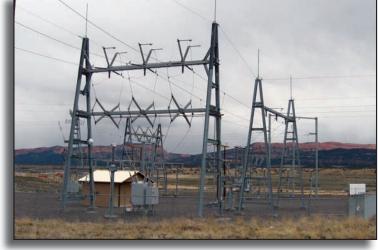

Improving system reliability continues to be a top priority for Garkane's Board of Directors and Management. During 2011, Garkane finalized the Hatch to

Tod's Transmission Line and the expansions of the Hatch and Tod's Substations; Completed the Barney Top Underground Line; Finished construction of the new Underground Line in the Fishlake Basin; Completed the Kanab 400 South Transmission and Distribution Lines; Finished various projects relating to the new Federal Energy Regulatory Commission (FERC) Hydro License at the Boulder Plant; Completed the Cedar Mountain 2010-2011 Winter Storm Repairs; and most importantly, completed almost six years without a lost-time accident.

- Kanab 400 South Transmission Line Work -

- Hatch to Tod's Transmission Line -

and took effect January 1st of 2012. This is Deseret's first rate increase to us since 1996.

Garkane hired an independent party to complete a Cost of Service Study to help Garkane determine how Deseret's wholesale power rate adjustment will affect our current retail rates. That being said, Garkane's rate adjustment to our consumer/members will take effect July 1, 2012. We expect this increase to be approximately 4-5%. Garkane will still be very competitive with other rates in Utah and well below the nation's average. A public hearing is scheduled for June 25, 2012 at Garkane's Hatch Business Office at 1:00 p.m.