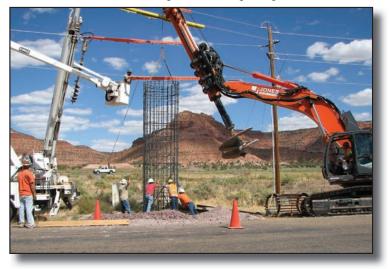

Improving system reliability continues to be a top priority for Garkane's Board of Directors and Management. During 2011, Garkane finalized the Hatch to

Tod's Transmission Line and the expansions of the Hatch and Tod's Substations; Completed the Barney Top Underground Line; Finished construction of the new Underground Line in the Fishlake Basin; Completed the Kanab 400 South Transmission and Distribution Lines; Finished various projects relating to the new Federal Energy Regulatory Commission (FERC) Hydro License at the Boulder Plant; Completed the Cedar Mountain 2010-2011 Winter Storm Repairs; and most importantly, completed almost six years without a lost-time accident.

- Hatch to Tod's Transmission Line -

and took effect January 1st of 2012. This is Deseret's first rate increase to us since 1996.

Garkane hired an independent party to complete a Cost of Service Study to help Garkane determine how Deseret's wholesale power rate adjustment will affect our current retail rates. That being said, Garkane's rate adjustment to our consumer/members will take effect July 1, 2012. We expect this increase to be approximately 4-5%. Garkane will still be very competitive with other rates in Utah and well below the nation's average. A public hearing is scheduled for June 25, 2012 at Garkane's Hatch Business Office at 1:00 p.m.