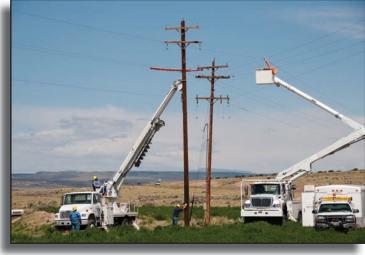

Improving system reliability continues to be a top priority for Garkane's Board of Directors and Management. During 2011, Garkane finalized the Hatch to

Tod's Transmission Line and the expansions of the Hatch and Tod's Substations; Completed the Barney Top Underground Line; Finished construction of the new Underground Line in the Fishlake Basin; Completed the Kanab 400 South Transmission and Distribution Lines; Finished various projects relating to the new Federal Energy Regulatory Commission (FERC) Hydro License at the Boulder Plant; Completed the Cedar Mountain 2010-2011 Winter Storm Repairs; and most importantly, completed almost six years without a lost-time accident.

Garkane has a very difficult and complex system to operate and maintain. With all the elements of the electric industry, including generation, transmission, and distribution, Garkane is unlike most rural electric cooperatives. Most electric cooperatives have distribution only, without any generation or transmission facilities. Garkane now serves over 13,500 members, over 2,200 miles of line. This is a small membership base over which to spread costs. Garkane's power-lines traverse many public lands (i.e., Parks, Monuments, National Forests, BLM lands, etc.). Right-of –Ways are extremely costly to obtain, to construct, and maintain. Many environmental studies have to be completed. Maintenance work in these pristine areas is often completed by helicopter rather than by normal access and procedures.