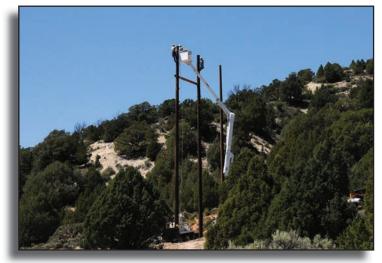

- Hatch to Tod's Transmission Line -

and took effect January 1st of 2012. This is Deseret's first rate increase to us since 1996.

Garkane hired an independent party to complete a Cost of Service Study to help Garkane determine how Deseret's wholesale power rate adjustment will affect our current retail rates. That being said, Garkane's rate adjustment to our consumer/members will take effect July 1, 2012. We expect this increase to be approximately 4-5%. Garkane will still be very competitive with other rates in Utah and well below the nation's average. A public hearing is scheduled for June 25, 2012 at Garkane's Hatch Business Office at 1:00 p.m.