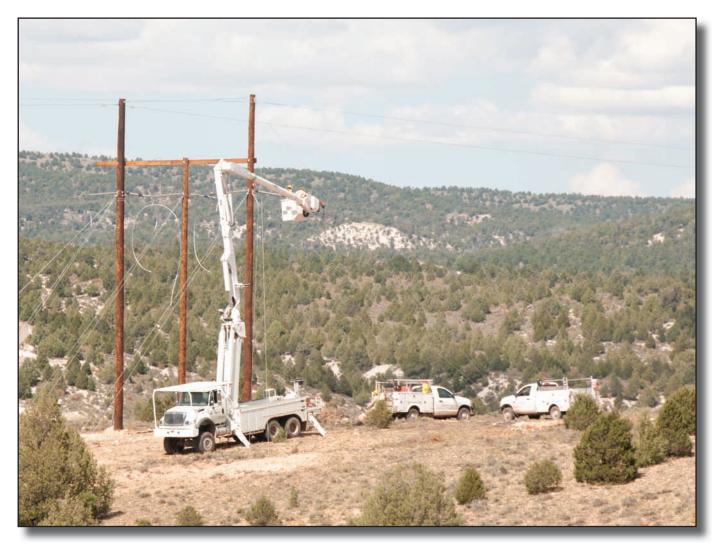

Improving system reliability continues to be a top priority for Garkane's Board of Directors and Management. During 2011, Garkane finalized the Hatch to

Tod's Transmission Line and the expansions of the Hatch and Tod's Substations; Completed the Barney Top Underground Line; Finished construction of the new Underground Line in the Fishlake Basin; Completed the Kanab 400 South Transmission and Distribution Lines; Finished various projects relating to the new Federal Energy Regulatory Commission (FERC) Hydro License at the Boulder Plant; Completed the Cedar Mountain 2010-2011 Winter Storm Repairs; and most importantly, completed almost six years without a lost-time accident.

Garkane has a very difficult and complex system to operate and maintain. With all the elements of the electric industry, including generation, transmission, and distribution, Garkane is unlike most rural electric cooperatives. Most electric cooperatives have distribution only, without any generation or transmission facilities. Garkane now serves over 13,500 members, over 2,200 miles of line. This is a small membership base over which to spread costs. Garkane's power-lines traverse many public lands (i.e., Parks, Monuments, National Forests, BLM lands, etc.). Right-of –Ways are extremely costly to obtain, to construct, and maintain. Many environmental studies have to be completed. Maintenance work in these pristine areas is often completed by helicopter rather than by normal access and procedures.