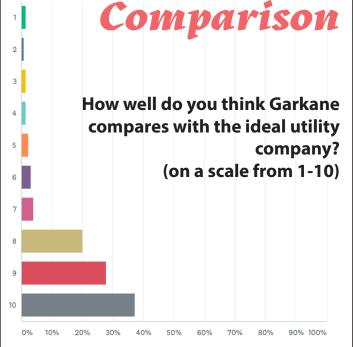

# \* SURVEY Results

Garkane Energy Cooperative is attempting to locate some of our current and past members who have incorrect addresses on file. Some of these people could have received electricity from Garkane as far back as 1987. If you are able to contect them and have them provide Garkane with current contact information, it would be greatly appreciated. The people on the list could be eligible to receive a Capital Credit refund from Garkane. <u>Please reach out to cary.simmons@garkane.com or call 800-747-5403.</u>