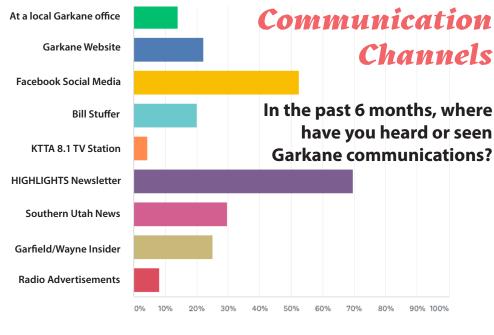

# \* SURVEY Results

Garkane Energy Cooperative is attempting to locate some of our current and past members who have incorrect addresses on file. Some of these people could have received electricity from Garkane as far back as 1987. If you are able to contect them and have them provide Garkane with current contact information, it would be greatly appreciated. The people on the list could be eligible to receive a Capital Credit refund from Garkane. <u>Please reach out to cary.simmons@garkane.com or call 800-747-5403.</u>