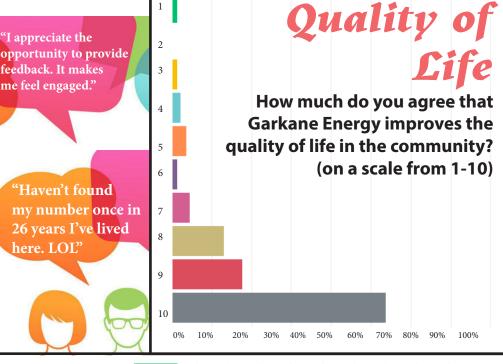

# \* SURVEY Results

Garkane Energy Cooperative is attempting to locate some of our current and past members who have incorrect addresses on file. Some of these people could have received electricity from Garkane as far back as 1987. If you are able to contect them and have them provide Garkane with current contact information, it would be greatly appreciated. The people on the list could be eligible to receive a Capital Credit refund from Garkane. <u>Please reach out to cary.simmons@garkane.com or call 800-747-5403.</u>