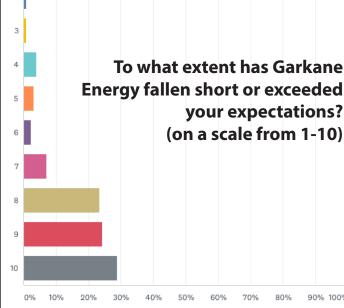

# \* SURVEY Results

Garkane Energy Cooperative is attempting to locate some of our current and past members who have incorrect addresses on file. Some of these people could have received electricity from Garkane as far back as 1987. If you are able to contect them and have them provide Garkane with current contact information, it would be greatly appreciated. The people on the list could be eligible to receive a Capital Credit refund from Garkane. <u>Please reach out to cary.simmons@garkane.com or call 800-747-5403.</u>