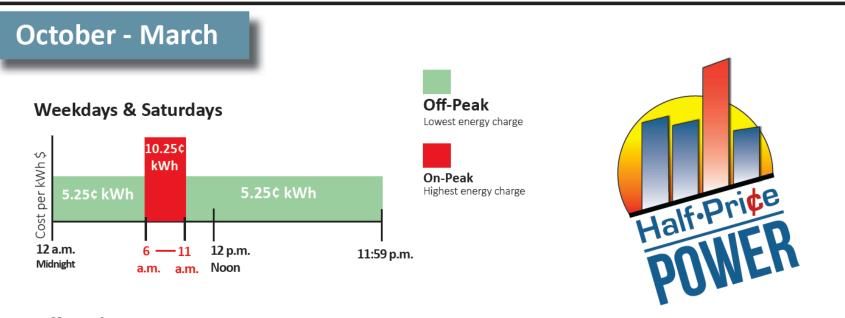

## **Half-Price Power Hours Switch Back**

#### Off-Peak

On Sundays & Federal Holidays you will enjoy Half-Price Power (5.25¢) all day long.