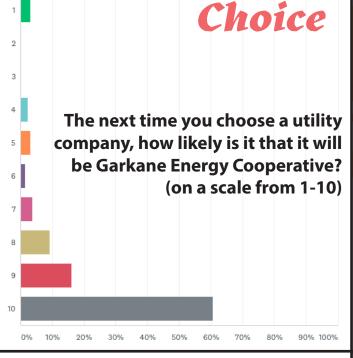

# \* SURVEY Results

Garkane Energy Cooperative is attempting to locate some of our current and past members who have incorrect addresses on file. Some of these people could have received electricity from Garkane as far back as 1987. If you are able to contect them and have them provide Garkane with current contact information, it would be greatly appreciated. The people on the list could be eligible to receive a Capital Credit refund from Garkane. <u>Please reach out to cary.simmons@garkane.com or call 800-747-5403.</u>