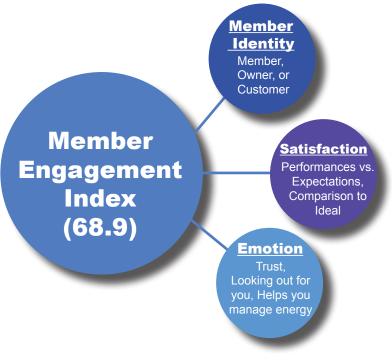

# \* SURVEY Results

Garkane Energy Cooperative is attempting to locate some of our current and past members who have incorrect addresses on file. Some of these people could have received electricity from Garkane as far back as 1987. If you are able to contect them and have them provide Garkane with current contact information, it would be greatly appreciated. The people on the list could be eligible to receive a Capital Credit refund from Garkane. <u>Please reach out to cary.simmons@garkane.com or call 800-747-5403.</u>